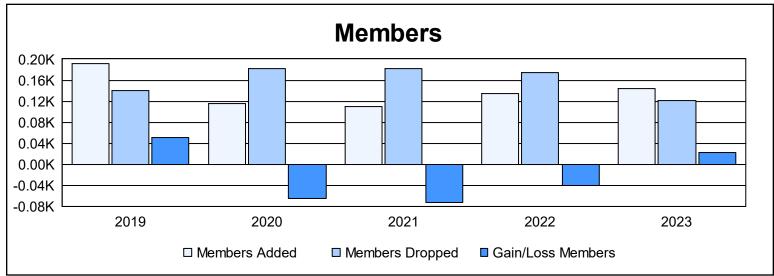

District 34 C

As of June 2023 Cumulative

| Year      | New<br>Clubs | Dropped<br>Clubs | Gain/<br>Loss<br>Clubs | New<br>Members | Charter<br>Members | Reinstate<br>Members | Transfer<br>Members | Total<br>Member<br>Added | Total<br>Members<br>Dropped | Gain/<br>Loss<br>Members |
|-----------|--------------|------------------|------------------------|----------------|--------------------|----------------------|---------------------|--------------------------|-----------------------------|--------------------------|
| 2018-2019 | 1            | 0                | 1                      | 153            | 32                 | 4                    | 3                   | 192                      | 141                         | 51                       |
| 2019-2020 | 0            | 1                | -1                     | 96             | 8                  | 5                    | 6                   | 115                      | 181                         | -66                      |
| 2020-2021 | 1            | 3                | -2                     | 63             | 33                 | 3                    | 10                  | 109                      | 182                         | -73                      |
| 2021-2022 | 0            | 3                | -3                     | 125            | 1                  | 2                    | 6                   | 134                      | 174                         | -40                      |
| 2022-2023 | 2            | 0                | 2                      | 105            | 34                 | 4                    | 0                   | 143                      | 121                         | 22                       |
| Average   | 1            | 1                | -1                     | 108            | 22                 | 4                    | 5                   | 139                      | 160                         | -21                      |