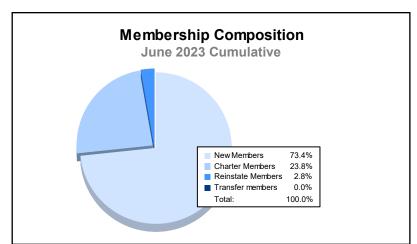

District 34 C

As of June 2023 Cumulative

| Year      | New<br>Clubs | Dropped<br>Clubs | Gain/<br>Loss<br>Clubs | New<br>Members | Charter<br>Members | Reinstate<br>Members | Transfer<br>Members | Total<br>Member<br>Added | Total<br>Members<br>Dropped | Gain/<br>Loss<br>Members |
|-----------|--------------|------------------|------------------------|----------------|--------------------|----------------------|---------------------|--------------------------|-----------------------------|--------------------------|
| 2018-2019 | 1            | 0                | 1                      | 153            | 32                 | 4                    | 3                   | 192                      | 141                         | 51                       |
| 2019-2020 | 0            | 1                | -1                     | 96             | 8                  | 5                    | 6                   | 115                      | 181                         | -66                      |
| 2020-2021 | 1            | 3                | -2                     | 63             | 33                 | 3                    | 10                  | 109                      | 182                         | -73                      |
| 2021-2022 | 0            | 3                | -3                     | 125            | 1                  | 2                    | 6                   | 134                      | 174                         | -40                      |
| 2022-2023 | 2            | 0                | 2                      | 105            | 34                 | 4                    | 0                   | 143                      | 121                         | 22                       |
| Average   | 1            | 1                | -1                     | 108            | 22                 | 4                    | 5                   | 139                      | 160                         | -21                      |